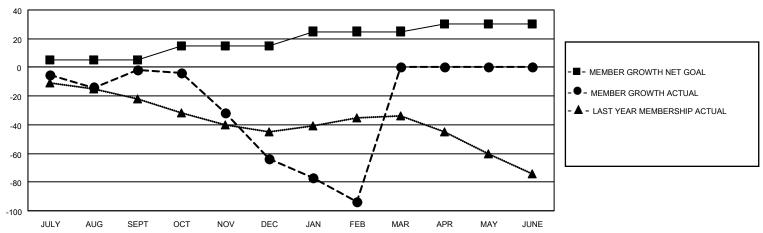

## GOALS AND ACTUAL MEMBERS CUMULATIVE

| DROPPED CLUBS: 3 |     | 28 CLUBS OF 90 ADDED 1 OR MORE<br>NEW MEMBERS | GENDER DISTRIBUTION  MALE 1,432 (74.58%) |              |     |
|------------------|-----|-----------------------------------------------|------------------------------------------|--------------|-----|
| DROPPED MEMBERS  |     |                                               | FEMALE                                   | 488 (25.42%) |     |
| DECEASED         | 22  | CLICK HERE FOR CUMULATIVE                     | TOTAL FAMILY UNIT MEMBERS                |              | 275 |
| CLUB CANCELLED   | 14  | MEMBERSHIP DATA                               |                                          |              | 440 |
| OTHER 142        |     |                                               | FAMILY MEMBERS PAYING HALF DUES          |              | 142 |
| TOTAL            | 178 |                                               |                                          |              |     |